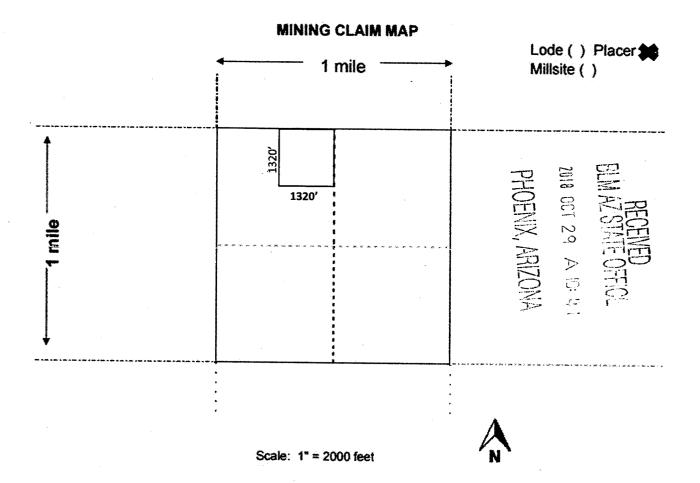

РНОЕИІХ, АВІХОИА

Form MCF120 Revised July 2014

RECEIVED STATE OFFICE

| S<br>S    |
|-----------|
| ्त<br>:>) |
| رب<br>الن |
| 2         |
|           |
|           |
|           |

| *                                                                                                                                                                                                                                                                |                                                       |                                                                    |
|------------------------------------------------------------------------------------------------------------------------------------------------------------------------------------------------------------------------------------------------------------------|-------------------------------------------------------|--------------------------------------------------------------------|
| LOCATION NOTICE FOR PLACER MINING CLAIM                                                                                                                                                                                                                          |                                                       |                                                                    |
| □ Amendment BLM Serial #  NOTICE IS HEREBY GIVEN that the The Boyz Place 2  NE placer mining claim has been located by John  Mathis whose current mailing address is:  PO Box 712, Congress, AZ 85332                                                            | BLM<br>Date<br>Stamp                                  | RECEIVED BLM AZ STATE OFFICE 2018 DCT 29 A 13: 14 PHOENIX, ARIZONA |
| The general course of this claim is <b>North to South</b>                                                                                                                                                                                                        |                                                       |                                                                    |
| and it is situated in <b>Yavapai</b> County, Arizona. This claim i width.                                                                                                                                                                                        | s <u>1320</u> feet in leng                            | gth and <u><b>1320</b></u> feet in                                 |
| 40 Acres Total Claim Acreage. This claim runs from the I notice is posted at the <u>SW</u> corner of the claim approximat <u>South</u> end line and <u>1320</u> feet in an <u>East</u> direction from four monuments, one at each corner of the claim. The local | ely <u>1320</u> feet in a<br>the <u>West</u> end line | <b>North</b> direction from the e. This claim is marked by         |

is situated within Section  $\underline{20}$ , Township  $\underline{9N}$ , Range  $\underline{4W}$ , Gila Salt River Base and Meridian, Arizona. This claim encompasses portions of the following legal subdivision(s) if located by legal subdivision or the following quarter section(s), section(s), Township(s) and Range(s) NE ¼ of the NW ¼ of Sec. 20, T9N, R4W, Gila Salt River Base and Meridian, Arizona. The locality of this claim with reference to some natural object or permanent monument and additional information (if any) concerning its locality are as follows: The NW corner of the claim is 1320' East of the NW Corner of Sec 20, T9N, R4W.

The above information is shown on the attached map. DATED AND POSTED on the ground this 1st day of September, 2018.

| Locators.     |             |              |
|---------------|-------------|--------------|
| Printed Name_ | John Mathis | Signature(s) |

Address: PO Box 712, Congress, AZ 85332

Locators

PHOEMIX, ARIZONA Printed Name Nannette Mathis

Address: PO Box 712, Congress, AZ 85332

ELM & N. STATE OFFICE RECEIVED

Wendy LARSEN

1. The above map depicts the  $\underline{\text{The Boyz Place 2 NE}}$  mining claim, which is located in Section(s)  $\underline{\text{20}}$ , Township  $\underline{\text{9N}}$ , Range  $\underline{\text{4W}}$ , Gila and Salt River Base and Meridian,  $\underline{\text{Yavapai}}$  County, Arizona.

Total claim acreage e is 40 Acres.

- 2. The type of corner and location monuments used are as follows: <u>Capped PVC, Standing >5'</u> tall.
- 3. The bearings and distances in degrees and feet between claim corners and to a public land survey monument are as depicted on the map. The NW corner of the claim is 1320' East of the NW Corner of Sec 20, T9N, R4W.
- 4. If the claim is a placer or millsite claim with exterior limits conforming to legal subdivisions of the public survey, provide a legal description of the NE ¼ of the NW ¼ of Sec. 20, T9NLOX44W oX IN 30Hd the Gila and Salt River Base and Meridian, Yavapai County, Arizona.