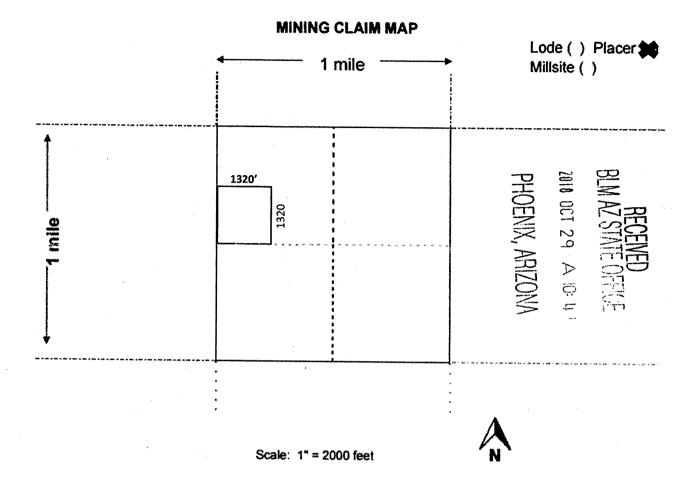

РНОЕИІХ, АВІХОИА

Form MCF120 Revised July 2014

RECEIVED STATE OFFICE

| S<br>S    |
|-----------|
| ्त<br>:>) |
| رب<br>الن |
| 2         |
|           |
|           |
|           |

| *                                                                                                                                                                                                                                                                |                                                       |                                                                    |
|------------------------------------------------------------------------------------------------------------------------------------------------------------------------------------------------------------------------------------------------------------------|-------------------------------------------------------|--------------------------------------------------------------------|
| LOCATION NOTICE FOR PLACER MINING CLAIM                                                                                                                                                                                                                          |                                                       |                                                                    |
| □ Amendment BLM Serial #  NOTICE IS HEREBY GIVEN that the The Boyz Place 2  NE placer mining claim has been located by John  Mathis whose current mailing address is:  PO Box 712, Congress, AZ 85332                                                            | BLM<br>Date<br>Stamp                                  | RECEIVED BLM AZ STATE OFFICE 2018 DCT 29 A 13: 14 PHOENIX, ARIZONA |
| The general course of this claim is <b>North to South</b>                                                                                                                                                                                                        |                                                       |                                                                    |
| and it is situated in <b>Yavapai</b> County, Arizona. This claim i width.                                                                                                                                                                                        | s <u>1320</u> feet in leng                            | gth and <u><b>1320</b></u> feet in                                 |
| 40 Acres Total Claim Acreage. This claim runs from the I notice is posted at the <u>SW</u> corner of the claim approximat <u>South</u> end line and <u>1320</u> feet in an <u>East</u> direction from four monuments, one at each corner of the claim. The local | ely <u>1320</u> feet in a<br>the <u>West</u> end line | <b>North</b> direction from the e. This claim is marked by         |

is situated within Section  $\underline{20}$ , Township  $\underline{9N}$ , Range  $\underline{4W}$ , Gila Salt River Base and Meridian, Arizona. This claim encompasses portions of the following legal subdivision(s) if located by legal subdivision or the following quarter section(s), section(s), Township(s) and Range(s) NE ¼ of the NW ¼ of Sec. 20, T9N, R4W, Gila Salt River Base and Meridian, Arizona. The locality of this claim with reference to some natural object or permanent monument and additional information (if any) concerning its locality are as follows: The NW corner of the claim is 1320' East of the NW Corner of Sec 20, T9N, R4W.

The above information is shown on the attached map. DATED AND POSTED on the ground this 1st day of September, 2018.

| Locators.     |             |              |
|---------------|-------------|--------------|
| Printed Name_ | John Mathis | Signature(s) |

Address: PO Box 712, Congress, AZ 85332

Locators

PHOEMIX, ARIZONA Printed Name Nannette Mathis

Address: PO Box 712, Congress, AZ 85332

ELM & N. STATE OFFICE RECEIVED

Wendy LARSEN

1. The above map depicts the  $\underline{\text{The Boyz Place 2 NE}}$  mining claim, which is located in Section(s)  $\underline{\text{20}}$ , Township  $\underline{\text{9N}}$ , Range  $\underline{\text{4W}}$ , Gila and Salt River Base and Meridian,  $\underline{\text{Yavapai}}$  County, Arizona.

Total claim acreage e is 40 Acres.

- 2. The type of corner and location monuments used are as follows: <u>Capped PVC, Standing >5'</u> tall.
- 3. The bearings and distances in degrees and feet between claim corners and to a public land survey monument are as depicted on the map. The NW corner of the claim is 1320' East of the NW Corner of Sec 20, T9N, R4W.
- 4. If the claim is a placer or millsite claim with exterior limits conforming to legal subdivisions of the public survey, provide a legal description of the NE ¼ of the NW ¼ of Sec. 20, T9NLOX44W oX IN 30Hd the Gila and Salt River Base and Meridian, Yavapai County, Arizona.