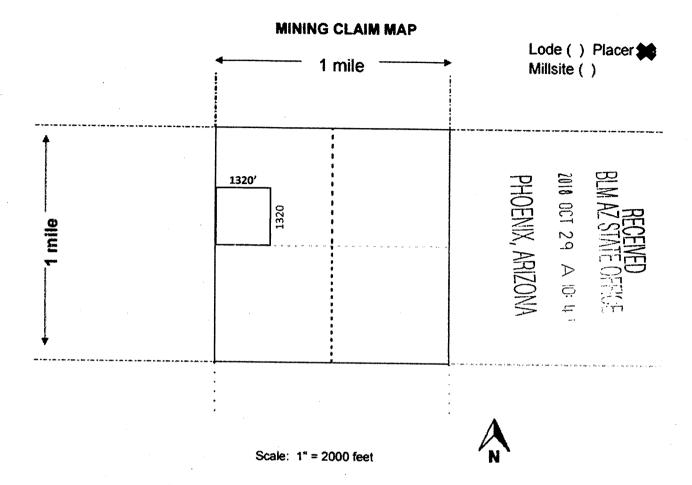

РНОЕИІХ, АВІХОИА

Form MCF120 Revised July 2014

RECEIVED STATE OFFICE

| S<br>S    |
|-----------|
| ्त<br>:>) |
| رب<br>الن |
| 2         |
|           |
|           |
|           |

| *                                                                                                                                                                                                                                                                |                                                       |                                                                    |
|------------------------------------------------------------------------------------------------------------------------------------------------------------------------------------------------------------------------------------------------------------------|-------------------------------------------------------|--------------------------------------------------------------------|
| LOCATION NOTICE FOR PLACER MINING CLAIM                                                                                                                                                                                                                          |                                                       |                                                                    |
| □ Amendment BLM Serial #  NOTICE IS HEREBY GIVEN that the The Boyz Place 2  NE placer mining claim has been located by John  Mathis whose current mailing address is:  PO Box 712, Congress, AZ 85332                                                            | BLM<br>Date<br>Stamp                                  | RECEIVED BLM AZ STATE OFFICE 2018 DCT 29 A 13: 14 PHOENIX, ARIZONA |
| The general course of this claim is <b>North to South</b>                                                                                                                                                                                                        |                                                       |                                                                    |
| and it is situated in <b>Yavapai</b> County, Arizona. This claim i width.                                                                                                                                                                                        | s <u>1320</u> feet in leng                            | gth and <u><b>1320</b></u> feet in                                 |
| 40 Acres Total Claim Acreage. This claim runs from the I notice is posted at the <u>SW</u> corner of the claim approximat <u>South</u> end line and <u>1320</u> feet in an <u>East</u> direction from four monuments, one at each corner of the claim. The local | ely <u>1320</u> feet in a<br>the <u>West</u> end line | <b>North</b> direction from the e. This claim is marked by         |

is situated within Section  $\underline{20}$ , Township  $\underline{9N}$ , Range  $\underline{4W}$ , Gila Salt River Base and Meridian, Arizona. This claim encompasses portions of the following legal subdivision(s) if located by legal subdivision or the following quarter section(s), section(s), Township(s) and Range(s) NE ¼ of the NW ¼ of Sec. 20, T9N, R4W, Gila Salt River Base and Meridian, Arizona. The locality of this claim with reference to some natural object or permanent monument and additional information (if any) concerning its locality are as follows: The NW corner of the claim is 1320' East of the NW Corner of Sec 20, T9N, R4W.

The above information is shown on the attached map. DATED AND POSTED on the ground this 1st day of September, 2018.

| Locators.     |             |              |
|---------------|-------------|--------------|
| Printed Name_ | John Mathis | Signature(s) |

Address: PO Box 712, Congress, AZ 85332

Locators

PHOEMIX, ARIZONA Printed Name Nannette Mathis

Address: PO Box 712, Congress, AZ 85332

ELM & N. STATE OFFICE RECEIVED

Wendy LARSEN

1. The above map depicts the  $\underline{\text{The Boyz Place 2 NE}}$  mining claim, which is located in Section(s)  $\underline{\text{20}}$ , Township  $\underline{\text{9N}}$ , Range  $\underline{\text{4W}}$ , Gila and Salt River Base and Meridian,  $\underline{\text{Yavapai}}$  County, Arizona.

Total claim acreage e is 40 Acres.

- 2. The type of corner and location monuments used are as follows: <u>Capped PVC, Standing >5'</u> tall.
- 3. The bearings and distances in degrees and feet between claim corners and to a public land survey monument are as depicted on the map. The NW corner of the claim is 1320' East of the NW Corner of Sec 20, T9N, R4W.
- 4. If the claim is a placer or millsite claim with exterior limits conforming to legal subdivisions of the public survey, provide a legal description of the NE ¼ of the NW ¼ of Sec. 20, T9NLOX44W oX IN 30Hd the Gila and Salt River Base and Meridian, Yavapai County, Arizona.