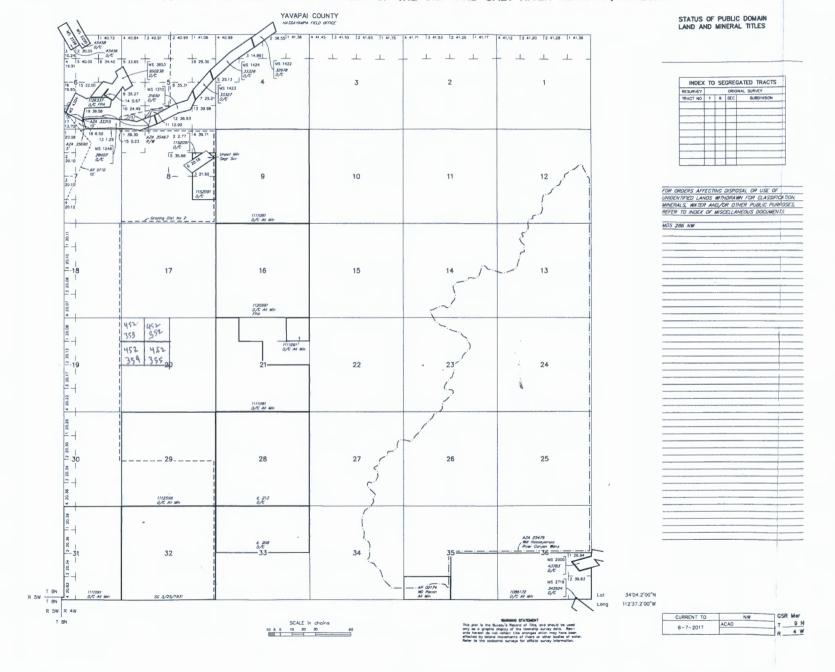

РНОЕИІХ, АВІХОИА

Form MCF120 Revised July 2014

RECEIVED STATE OFFICE

| S<br>S    |
|-----------|
| ्त<br>:>) |
| رب<br>الن |
| 2         |
|           |
|           |
|           |

| *                                                                                                                                                                                                                                                                |                                                       |                                                                    |
|------------------------------------------------------------------------------------------------------------------------------------------------------------------------------------------------------------------------------------------------------------------|-------------------------------------------------------|--------------------------------------------------------------------|
| LOCATION NOTICE FOR PLACER MINING CLAIM                                                                                                                                                                                                                          |                                                       |                                                                    |
| □ Amendment BLM Serial #  NOTICE IS HEREBY GIVEN that the The Boyz Place 2  NE placer mining claim has been located by John  Mathis whose current mailing address is:  PO Box 712, Congress, AZ 85332                                                            | BLM<br>Date<br>Stamp                                  | RECEIVED BLM AZ STATE OFFICE 2018 DCT 29 A 13: 14 PHOENIX, ARIZONA |
| The general course of this claim is <b>North to South</b>                                                                                                                                                                                                        |                                                       |                                                                    |
| and it is situated in <b>Yavapai</b> County, Arizona. This claim i width.                                                                                                                                                                                        | s <u>1320</u> feet in leng                            | gth and <u><b>1320</b></u> feet in                                 |
| 40 Acres Total Claim Acreage. This claim runs from the I notice is posted at the <u>SW</u> corner of the claim approximat <u>South</u> end line and <u>1320</u> feet in an <u>East</u> direction from four monuments, one at each corner of the claim. The local | ely <u>1320</u> feet in a<br>the <u>West</u> end line | <b>North</b> direction from the e. This claim is marked by         |

is situated within Section  $\underline{20}$ , Township  $\underline{9N}$ , Range  $\underline{4W}$ , Gila Salt River Base and Meridian, Arizona. This claim encompasses portions of the following legal subdivision(s) if located by legal subdivision or the following quarter section(s), section(s), Township(s) and Range(s) NE ¼ of the NW ¼ of Sec. 20, T9N, R4W, Gila Salt River Base and Meridian, Arizona. The locality of this claim with reference to some natural object or permanent monument and additional information (if any) concerning its locality are as follows: The NW corner of the claim is 1320' East of the NW Corner of Sec 20, T9N, R4W.

The above information is shown on the attached map. DATED AND POSTED on the ground this 1st day of September, 2018.

| Locators.     |             |              |
|---------------|-------------|--------------|
| Printed Name_ | John Mathis | Signature(s) |

Address: PO Box 712, Congress, AZ 85332

Locators

PHOEMIX, ARIZONA Printed Name Nannette Mathis

Address: PO Box 712, Congress, AZ 85332

ELM & N. STATE OFFICE RECEIVED

Wendy LARSEN

1. The above map depicts the  $\underline{\text{The Boyz Place 2 NE}}$  mining claim, which is located in Section(s)  $\underline{\text{20}}$ , Township  $\underline{\text{9N}}$ , Range  $\underline{\text{4W}}$ , Gila and Salt River Base and Meridian,  $\underline{\text{Yavapai}}$  County, Arizona.

Total claim acreage e is 40 Acres.

- 2. The type of corner and location monuments used are as follows: <u>Capped PVC, Standing >5'</u> tall.
- 3. The bearings and distances in degrees and feet between claim corners and to a public land survey monument are as depicted on the map. The NW corner of the claim is 1320' East of the NW Corner of Sec 20, T9N, R4W.
- 4. If the claim is a placer or millsite claim with exterior limits conforming to legal subdivisions of the public survey, provide a legal description of the NE ¼ of the NW ¼ of Sec. 20, T9NLOX44W oX IN 30Hd the Gila and Salt River Base and Meridian, Yavapai County, Arizona.